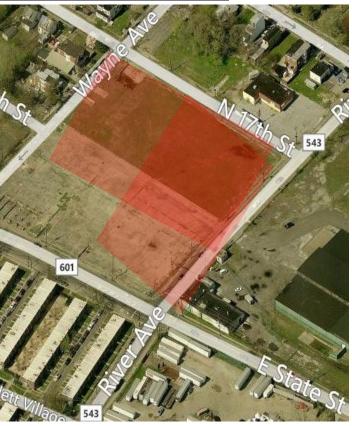

# City of Camden, NJ **Brownfield Redevelopment Site Available FOR SALE**

## www.camdenredevelopment.com

| SITE                             | BLOCK                                        | LOT                                              | ADDRESS                                                                                                                                                                                                                                                                                                                                                                                                                                                                                                                                                                                                                                                                                                                                                                                                                                                                                                                                                                                                                                                                                                                                                                                                                                                                                                                                                                                                                                                                                                                                                             | OWNED BY                                                                      |
|----------------------------------|----------------------------------------------|--------------------------------------------------|---------------------------------------------------------------------------------------------------------------------------------------------------------------------------------------------------------------------------------------------------------------------------------------------------------------------------------------------------------------------------------------------------------------------------------------------------------------------------------------------------------------------------------------------------------------------------------------------------------------------------------------------------------------------------------------------------------------------------------------------------------------------------------------------------------------------------------------------------------------------------------------------------------------------------------------------------------------------------------------------------------------------------------------------------------------------------------------------------------------------------------------------------------------------------------------------------------------------------------------------------------------------------------------------------------------------------------------------------------------------------------------------------------------------------------------------------------------------------------------------------------------------------------------------------------------------|-------------------------------------------------------------------------------|
| APM SITE                         | 844                                          | 13                                               | NW EAST STATE & RIVER AVE                                                                                                                                                                                                                                                                                                                                                                                                                                                                                                                                                                                                                                                                                                                                                                                                                                                                                                                                                                                                                                                                                                                                                                                                                                                                                                                                                                                                                                                                                                                                           | City of Camden Redevelopment Agency                                           |
| Formerly (Site of a Toy Factory) |                                              |                                                  |                                                                                                                                                                                                                                                                                                                                                                                                                                                                                                                                                                                                                                                                                                                                                                                                                                                                                                                                                                                                                                                                                                                                                                                                                                                                                                                                                                                                                                                                                                                                                                     |                                                                               |
|                                  |                                              |                                                  |                                                                                                                                                                                                                                                                                                                                                                                                                                                                                                                                                                                                                                                                                                                                                                                                                                                                                                                                                                                                                                                                                                                                                                                                                                                                                                                                                                                                                                                                                                                                                                     |                                                                               |
| \$-1 P                           | 24                                           |                                                  |                                                                                                                                                                                                                                                                                                                                                                                                                                                                                                                                                                                                                                                                                                                                                                                                                                                                                                                                                                                                                                                                                                                                                                                                                                                                                                                                                                                                                                                                                                                                                                     |                                                                               |
|                                  | APM SITE<br>Formerly (Site of a Toy Factory) | APM SITE<br>Formerly (Site of a Toy Factory) 844 | APM SITE<br>Formerly (Site of a Toy Factory)84413Image: Application of a Toy FactoryImage: Application of a | APM SITE<br>Formerly (Site of a Toy Factory) 844 13 NW EAST STATE & RIVER AVE |

#### **DID YOU KNOW...THIS SITE...**

- > This site is located in the Cramer Hill neighborhood and was designated in May 2009 as an "AREA IN NEED OF REDEVELOPMENT" in the Cramer Hill Redevelopment Plan.
- Zoned as C-2 Neighborhood Commercial.
- > The Camden Redevelopment Agency (CRA) secured US Environmental Protection Agency (USEPA) grants to fund environmental assessment and remediation.
- > A Remedial Investigation Work Plan (RIW), Sampling, Analysis, Management Plan (SAMP), Quality Assurance Project Plan (QAPP), Preliminary Assessment/Phase I Environmental Site Assessment and a Health and Safety Plan (HASP) have been completed in accordance with the EPA Brownfield Project Planning Guidance for this site.
- The land will be sold at fair market value.  $\geq$

### SEEKING REDEVELOPER **Brownfield Redevelopment Project**

- > Approximately 1.1 acres of the site 3.9 acre site is being redeveloped into a Family Dollar Retail store at the North West portion of the site.
- (approximately 2.8 acres).
- > For more information please contact:
  - Saundra Ross Johnson, CRA Executive Director @ (856)-757-7600 or email: sajohnso@ci.camden.nj.us ,or
  - Vincent Basara, City of Camden Ombudsmen (856) 757-7200 or email: @vibasara@ci.camden.nj.us

### ACRES OF VACANT LAND 2.8053 acres Approximately 122,200 sf

> The CRA seeks qualified Redevelopers interested in developing the remainder of the site